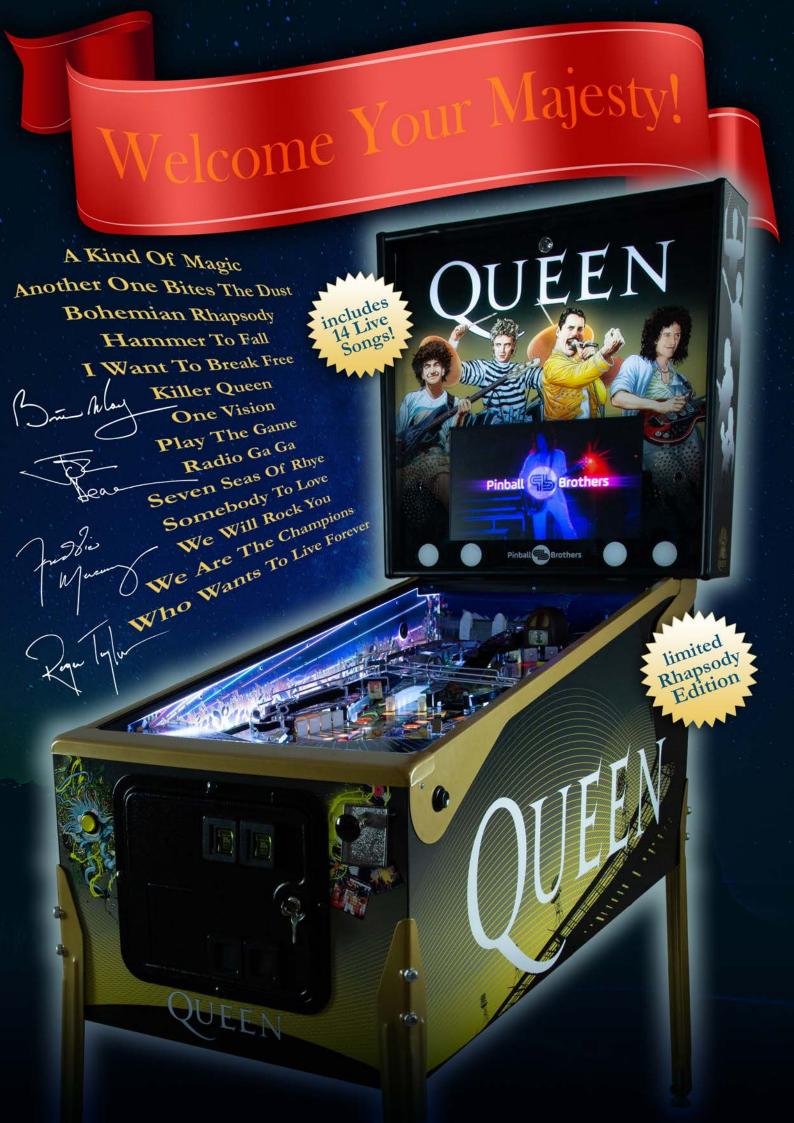

# QUEEN

#### **Main Attractions**

- Play The Game: 14 Queen Live Songs

#### Additional Features

- Full Art Apron
- Razorback™ Electronic System
- Full RGB LED Lighting System
- Lit Slingshot Star Posts 🔛 🍊
- Side Armor with Flipper Button protection
- 18.5" LCD Screen
- Stereo HiFidelity Sound System
- 8" bass speaker
- Shaker Motor Connector