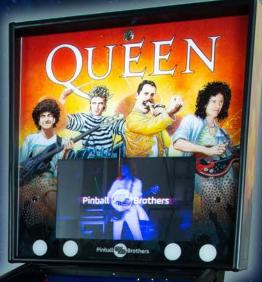

#### Additional Features

- Full Art Apron
- Razorback™ Electronic System
- Full RGB LED Lighting System
- Lit Slingshot Star Posts 🔛 🍊
- Side Armor with Flipper Button protection
- 18.5" LCD Screen
- Stereo HiFidelity Sound System
- 8" bass speaker
- Shaker Motor Connector