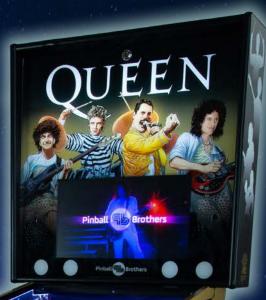

#### Additional Features

- Full Art Apron
- Razorback™ Electronic System
- Full RGB LED Lighting System
- Lit Slingshot Star Posts 🔛 🍊
- Side Armor with Flipper Button protection
- 18.5" LCD Screen
- Stereo HiFidelity Sound System
- 8" bass speaker
- Shaker Motor Connector